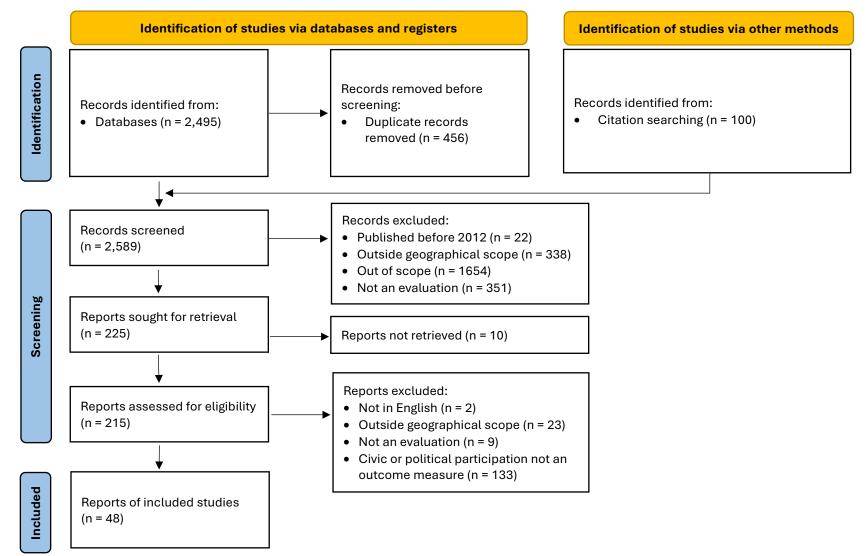

tan* OR All Fields:efficac* OR All Fields:impact* OR All Fields:evaluat*<br>OR All Fields:assess* OR All Fields:useful* OR All Fields:increas*] AND Publication<br>Date: (01/01/2012 TO 12/31/2023)                                                                                                                                                                                                                                                                                                                                                                                                                | 127                                              | 127                                                     |

### Table 1: Full search strategy of academic databases



#### Figure 1: PRISMA flow chart